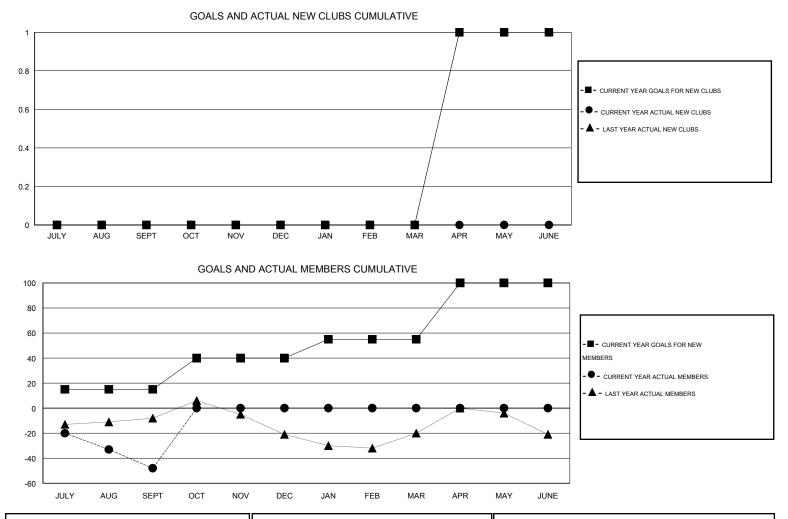

## LOCATION KENTUCKY

|                       |                  | Clubs     |                  |                  | Members               |                    |                                     |                    |                  |  |
|-----------------------|------------------|-----------|------------------|------------------|-----------------------|--------------------|-------------------------------------|--------------------|------------------|--|
| RESULTS FOR 2015-2016 |                  |           |                  |                  | RESULTS FOR 2015-2016 |                    |                                     |                    |                  |  |
| QUARTER               | NEW CLUB<br>GOAL | NEW CLUBS | DROPPED<br>CLUBS | NET<br>GAIN/LOSS | QUARTER               | NEW MEMBER<br>GOAL | CHARTER AND<br>NEW MEMBERS<br>ADDED | DROPPED<br>MEMBERS | NET<br>GAIN/LOSS |  |
| JULY/AUG/SEPT         | 0                | 0         | 1                | -1               | JULY/AUG/SEPT         | 15                 | 29                                  | 77                 | -48              |  |
| OCT/NOV/DEC           | 0                | 0         | 0                | 0                | OCT/NOV/DEC           | 25                 | 0                                   | 0                  | 0                |  |
| JAN/FEB/MAR           | 0                | 0         | 0                | 0                | JAN/FEB/MAR           | 15                 | 0                                   | 0                  | 0                |  |
| APR/MAY/JUNE          | 1                | 0         | 0                | 0                | APR/MAY/JUNE          | 45                 | 0                                   | 0                  | 0                |  |